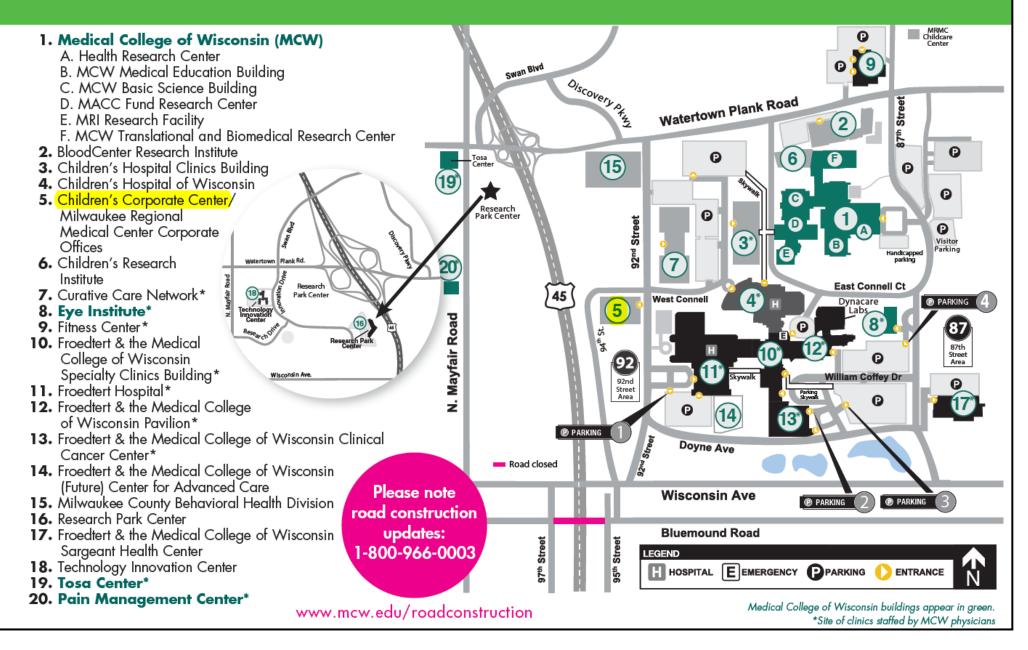

# **Directions to Children's Corporate Center - Pediatric Neonatology Offices**

The Department of Pediatrics Division of Neonatology Offices are located within the Children's Corporate Center and parking will be made available for you in the attached parking structure. Please Note: There is a sign near the structure that indicates "Employee Parking," but the structure is also available to visitors.

#### **Driving & Parking Instructions:**

From US Highway 41/45: Exit on Watertown Plank Road. Take Watertown Plank Road East. Take a Right on 92nd Street. At the first intersection (stoplight) take a right. The Children's Corporate Center parking structure will be on your left. Pull into the structure, push the red "call" button and inform the security guard that you are here for a meeting with Pediatric Neonatology. The guard will grant you access to the parking structure. Feel free to park on any level of the structure.

#### **To Find Our Offices:**

Take the parking structure elevators to the 2nd floor. Take the skywalk across to the Children's Corporate Center.

### **Physical Address:**

Children's Corporate Center 999 North 92nd Street, Suite 410 Wauwatosa, WI 53226

## CAMPUS MAP

### **MILWAUKEE REGIONAL MEDICAL CENTER**